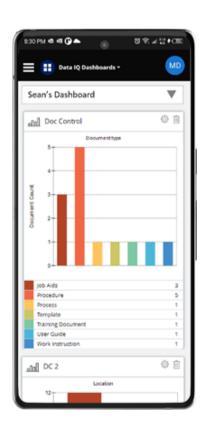

- Interactive Dashboards via Data IQ View real-time metrics and analytics from anywhere
- Intellect Al Support Leverage Smart Analysis and GenAl features for on-the-go insights and recommendations
- Search IQ Integration Instantly find and access indexed documents using mobile search
- Offline Mode Work without internet, then sync once reconnected
- Photo and File Uploads Capture evidence in real-time using your device's camera or file system