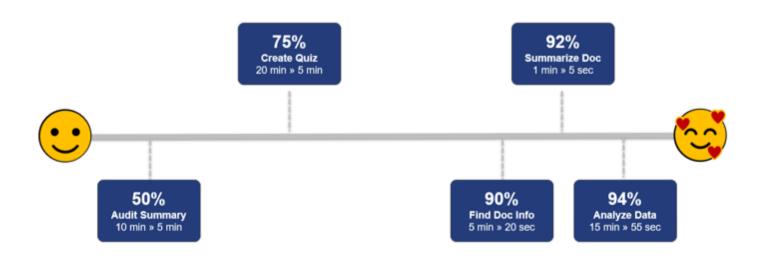

#### **AI-Powered Efficiency**

Intellect QMS AI aids workers in making better decisions, propose root cause analysis, and dive into their data with even more clarity with our Smart Analysis tool.

Users of Intellect QMS AI have experienced remarkable efficiency improvements ranging from 50% to 90%+.